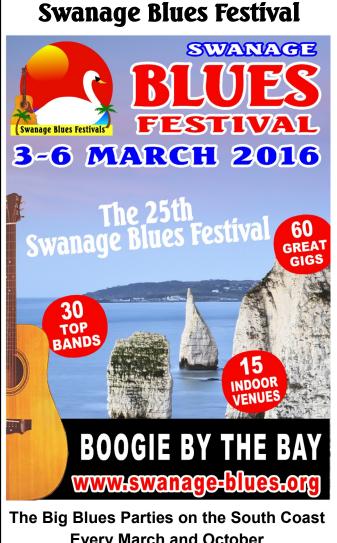

## **SWANAGE BLUES FESTIVALS**

60 Great Gigs 30 Acts and 15 indoor venues!

3-6 March 2016 6-9 October 2016

For Deals and Special Offers. Join the Mailing List at www.swanage-blues.org

Swanage Associated SaT